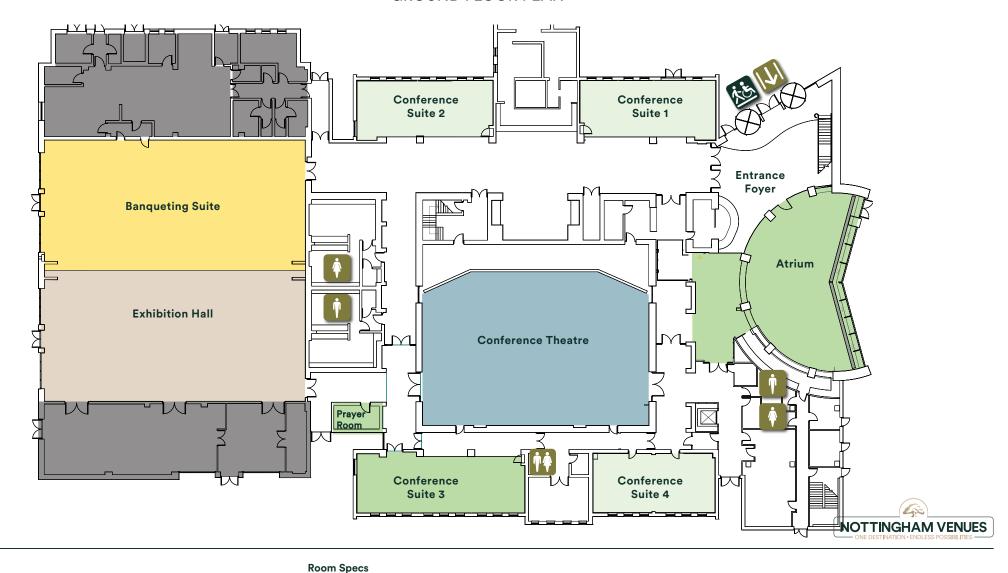

## **EAST MIDLANDS CONFERENCE CENTRE**

**GROUND FLOOR PLAN** 

**†** Gender Neutral Toilet

## Restricted Areas **Entrance** Prayer Room Toilets (Male/Female) Accessible Entrance

## Conference Theatre 22.4m(W) x 13.7m(L) x

7.4m(H) 296m2 total area

**Banqueting Suite** 25.9m(W) x 25.9m(L) x 4.1m(H) 670m<sup>2</sup> total area

**Exhibition Hall** 25.9m(W) x 25.9m(L) x 4.1m(H) 670m2 total area

## Conference Suite 1

13.2m(W) x 5.9m(L) x 3m(H) 77m<sup>2</sup> total area

Conference Suite 2 13.2m(W) x 5.8m(L) x 3m(H) 76m² total area

Conference Suite 3 16.5m(W) x 5.9m(L) x 3m(H) 96m² total area

Conference Suite 4 12m(W) x 5.8m(L) x 2.8m(H) 70m<sup>2</sup> total area